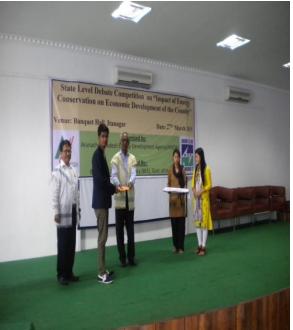

## STATE LEVEL DEBATE COMPETITION

STATE LEVEL DEBATE COMPETITION FOR DEGREE(ENGG), DIPLOMA(ENGG) AND ITI LEVELS

PRIZE DISTRIBUTION TO PARTICIPANTS FOR STATE LEVEL DEBATE COMPETITION