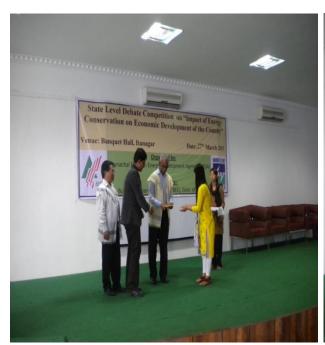

## STATE LEVEL DEBATE COMPETITION

STATE LEVEL DEBATE COMPETITION FOR DEGREE(ENGG), DIPLOMA(ENGG) AND ITI LEVELS

PRIZE DISTRIBUTION TO PARTICIPANTS FOR STATE LEVEL DEBATE COMPETITION